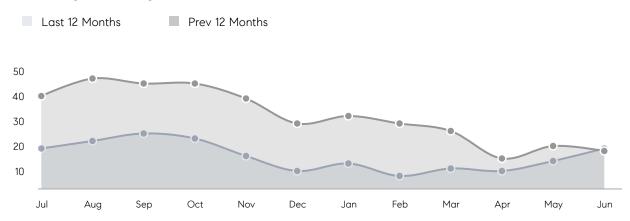

| 37          | -59%     |
| 9              | % OF ASKING PRICE  | 110%        | 101%        |          |
| /              | AVERAGE SOLD PRICE | \$1,170,742 | \$1,261,087 | -7%      |
| 4              | # OF CONTRACTS     | 11          | 14          | -21%     |
| r              | NEW LISTINGS       | 17          | 15          | 13%      |
| Condo/Co-op/TH | AVERAGE DOM        | -           | -           | -        |
| 9              | % OF ASKING PRICE  | -           | -           |          |
|                | AVERAGE SOLD PRICE | -           | -           | -        |
| 4              | # OF CONTRACTS     | 0           | 0           | 0%       |
| 1              | NEW LISTINGS       | 0           | 0           | 0%       |

# Chatham Borough

JUNE 2022

#### Monthly Inventory





#### Contracts By Price Range

#### Listings By Price Range



Sources: Garden State MLS, Hudson MLS, NJ MLS

COMPASS

 $\sim$   $\sim$   $\sim$   $\sim$   $\sim$ / / / / / / / //// | | | | | / ------

Compass makes no representations or warranties, express or implied, with respect to future market conditions or prices of residential product at the time the subject property or any competitive property is complete and ready for occupancy or with respect to any report, study, finding, recommendation or other information provided by Compass herein. Moreover, no warranty, express or implied, is made or should be assumed regarding the accuracy, adequacy, completeness, legality, reliability, merchantability or fitness for a particular purpose of any information, in part or whole, contained h