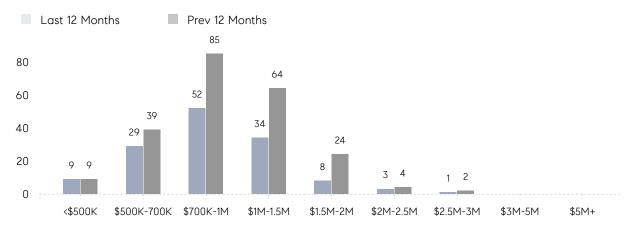

| 37          | -59%     |
| 9              | % OF ASKING PRICE  | 110%        | 101%        |          |
| /              | AVERAGE SOLD PRICE | \$1,170,742 | \$1,261,087 | -7%      |
| 4              | # OF CONTRACTS     | 11          | 14          | -21%     |
| r              | NEW LISTINGS       | 17          | 15          | 13%      |
| Condo/Co-op/TH | AVERAGE DOM        | -           | -           | -        |
| 9              | % OF ASKING PRICE  | -           | -           |          |
|                | AVERAGE SOLD PRICE | -           | -           | -        |
| 4              | # OF CONTRACTS     | 0           | 0           | 0%       |
| 1              | NEW LISTINGS       | 0           | 0           | 0%       |

# Chatham Borough

JUNE 2022

#### Monthly Inventory





#### Contracts By Price Range

#### Listings By Price Range



Sources: Garden State MLS, Hudson MLS, NJ MLS

COMPASS

 $\sim$   $\sim$   $\sim$   $\sim$   $\sim$ / / / / / / / //// | | | | | / ------

Compass makes no representations or warranties, express or implied, with respect to future market conditions or prices of residential product at the time the subject property or any competitive property is complete and ready for occupancy or with respect to any report, study, finding, recommendation or other information provided by Compass herein. Moreover, no warranty, express or implied, is made or should be assumed regarding the accuracy, adequacy, completeness, legality, reliability, merchantability or fitness for a particular purpose of any information, in part or whole, contained her